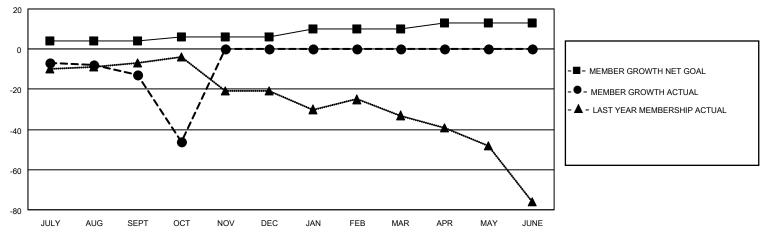

# GOALS AND ACTUAL MEMBERS CUMULATIVE

| DROPPED CLUBS: 0 |    | 12 CLUBS OF 56 ADDED 1 OR MORE<br>NEW MEMBERS | GENDER DISTRIBUTION       |               |     |
|------------------|----|-----------------------------------------------|---------------------------|---------------|-----|
|                  |    |                                               | MALE                      | 957 (66.46%)  |     |
|                  |    |                                               | FEMALE                    | 483 (33.54%)  |     |
| DROPPED MEMBERS  |    |                                               |                           | ,             |     |
| DECEASED         | 9  | CLICK HERE FOR CUMULATIVE                     | TOTAL FAMILY UNIT MEMBERS |               | 260 |
| CLUB CANCELLED   | 0  | MEMBERSHIP DATA                               |                           |               | 404 |
| OTHER            | 55 |                                               | FAMILY MEMBER             | S PAYING HALF | 134 |
| TOTAL            | 64 |                                               |                           |               |     |